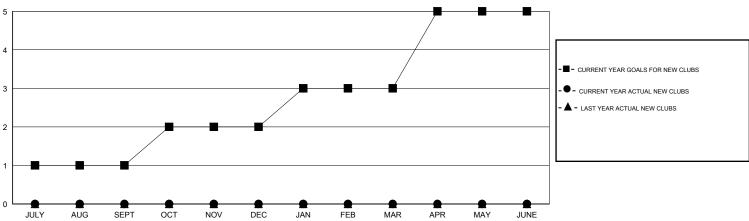

## GOALS AND ACTUAL NEW CLUBS CUMULATIVE

| DROPPED CLUBS: 0  DROPPED MEMBERS                                                                           | 25 CLUBS OF 56 ADDED 1 OR MORE NEW MEMBERS | GENDER DISTRIBUTION           MALE         869 (75.43%)           FEMALE         283 (24.57%) |                 |  |
|-------------------------------------------------------------------------------------------------------------|--------------------------------------------|-----------------------------------------------------------------------------------------------|-----------------|--|
| DECEASED         7           CLUB CANCELLED         0           OTHER         72           TOTAL         79 | CLICK HERE FOR HEALTH ASSESSMENT DATA      | FAMILY UNIT MEMBERS HEAD OF HOUSEHOLD NON-HEAD OF HOUSEHOLD                                   | 190<br>94<br>96 |  |