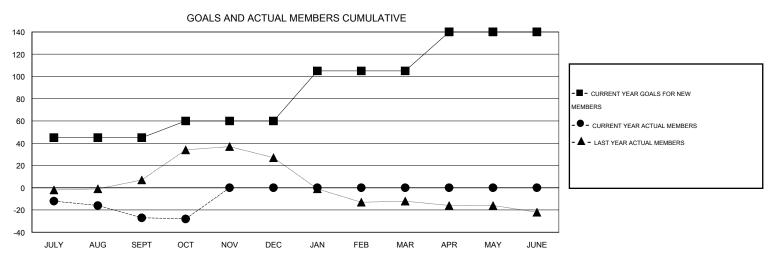

## GOALS AND ACTUAL NEW CLUBS CUMULATIVE

| DROPPED CLUBS: 0  DROPPED MEMBERS                                                                           | 25 CLUBS OF 56 ADDED 1 OR MORE NEW MEMBERS | GENDER DISTRIBUTION           MALE         869 (75.43%)           FEMALE         283 (24.57%) |                 |  |
|-------------------------------------------------------------------------------------------------------------|--------------------------------------------|-----------------------------------------------------------------------------------------------|-----------------|--|
| DECEASED         7           CLUB CANCELLED         0           OTHER         72           TOTAL         79 | CLICK HERE FOR HEALTH ASSESSMENT DATA      | FAMILY UNIT MEMBERS HEAD OF HOUSEHOLD NON-HEAD OF HOUSEHOLD                                   | 190<br>94<br>96 |  |